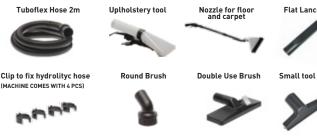

pid drying results
- Easy to use with accessories included
- Great results on carpets and upholstery

## SPECIFICATIONS

| MODEL              |       | LA VE0210       |
|--------------------|-------|-----------------|
| Туре               |       | Wet & Dry       |
| Motors             |       | 1               |
| Voltage            | Volts | 220-240         |
| Power              | Watt  | 1000-1200       |
| Waterlift          | mmH20 | 2470            |
| Airflow            | m3/hr | 210             |
| Tank Capacity      | L     | 27              |
| Cable Length       | М     | 8.5             |
| Accessory Diameter | mm    | 36              |
| Weight             | kg    | 11              |
| Dimensions         | mm    | 380 x 380 x 500 |

## ACCESSORIES KIT INCLUDED IN PACKAGE: