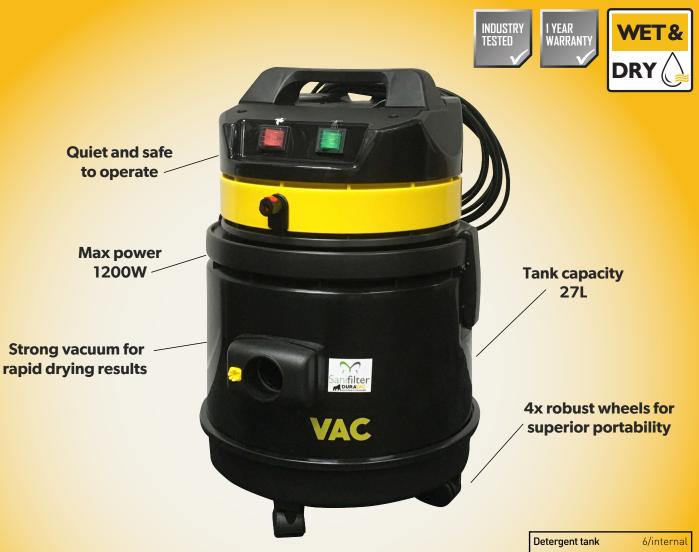

## **27L MULTIPURPOSE CLEANER**

The LA VE0210 is a highly versatile 4-in-1 machine ideal for domestic and light commercial applications. With the capability of being used as a wet and dry vacuum, upholstery extractor, and carpet extractor this machine is the ultimate in shampooing machines.

- Pump power48Pump capacity0.8Pump pressure2
- Quiet and safe to operate

Polvester main filter

- Strong vacuum for rapid drying results
- Easy to use with accessories included
- Great results on carpets and upholstery

## SPECIFICATIONS

| MODEL              |       | LA VE0210       |
|--------------------|-------|-----------------|
| Туре               |       | Wet & Dry       |
| Motors             |       | 1               |
| Voltage            | Volts | 220-240         |
| Power              | Watt  | 1000-1200       |
| Waterlift          | mmH20 | 2470            |
| Airflow            | m3/hr | 210             |
| Tank Capacity      | L     | 27              |
| Cable Length       | М     | 8.5             |
| Accessory Diameter | mm    | 36              |
| Weight             | kg    | 11              |
| Dimensions         | mm    | 380 x 380 x 500 |